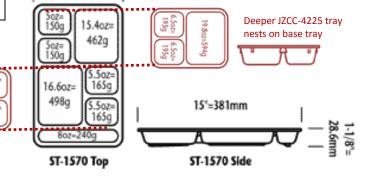

# BUFF CHOCOLATE

Deeper JZCC-5200 tray

can nest on base tray

CASE PACK: 24 trays per case

### **DIMENSIONS:**

9-5/8"=244.5mm

Length: 15" Width: 9.63" Height: 1.5"

Compartment sizes:

16.6 oz, 15.4 oz, 5.5 oz, 5.5 oz, 5 oz, 5 oz, 8 oz (flatware)

W&MEN OWNED www.joneszylon.com

**June 2015**